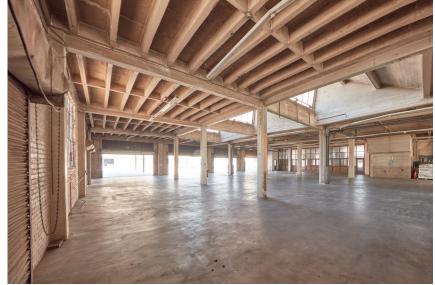

## 635 MATEO

### ARTS DISTRICT, LOS ANGELES

635 Mateo was constructed in 1929 to serve as the San Francisco-based Hills Bros Coffee headquarters. True to the style of the 1920s, its simple, industrial framework was outfitted with exposed brick, dramatic arched windows and Art Deco tile façade. 635 Mateo is an iconic filming destination – setting the scene for TV shows and films such as cult favorites like Ferris Bueller's Day Off, Beverly Hills Cop, and The Muppets.

# **PROJECT**HIGHLIGHTS

FREESTANDING ENCLOSED CAMPUS

**LARGE ROOFTOP DECK** 

DEDICATED ONSITE PARKING LOT

NEW BUILDING Systems throughout

**SAWTOOTH SKYLIGHTS** 

ARCHED WINDOWS

AND EXPOSED BRICK