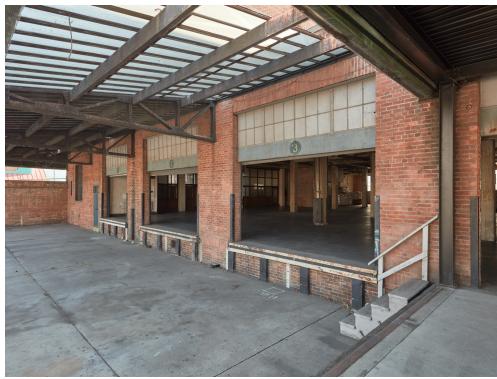

## 635 MATEO

### ARTS DISTRICT, LOS ANGELES

635 Mateo was constructed in 1929 to serve as the San Francisco-based Hills Bros Coffee headquarters. True to the style of the 1920s, its simple, industrial framework was outfitted with exposed brick, dramatic arched windows and Art Deco tile façade. 635 Mateo is an iconic filming destination – setting the scene for TV shows and films such as cult favorites like Ferris Bueller's Day Off, Beverly Hills Cop, and The Muppets.