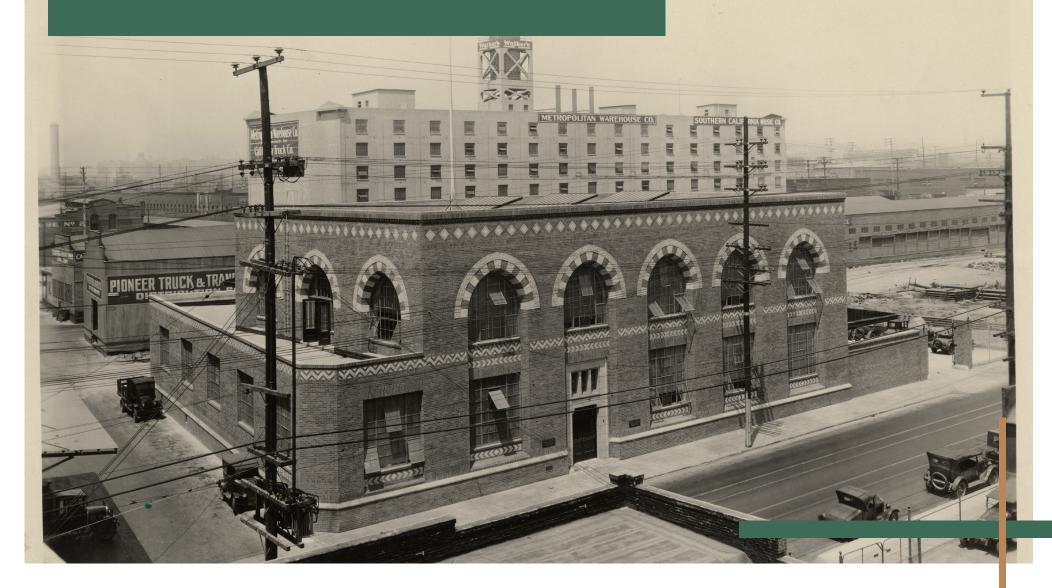

## 635 MATEO

### ARTS DISTRICT, LOS ANGELES

635 Mateo was constructed in 1929 to serve as the San Francisco-based Hills Bros Coffee headquarters. True to the style of the 1920s, its simple, industrial framework was outfitted with exposed brick, dramatic arched windows and Art Deco tile façade. 635 Mateo is an iconic filming destination – setting the scene for TV shows and films such as cult favorites like Ferris Bueller's Day Off, Beverly Hills Cop, and The Muppets.