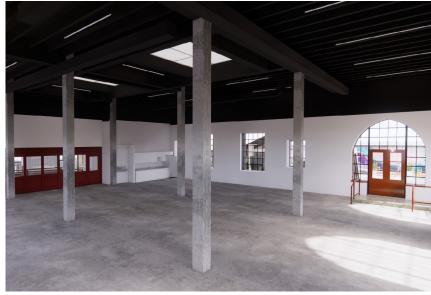

## 635 MATEO

### ARTS DISTRICT, LOS ANGELES

635 Mateo was constructed in 1929 to serve as the San Francisco-based Hills Bros Coffee headquarters. True to the style of the 1920s, its simple, industrial framework was outfitted with exposed brick, dramatic arched windows and Art Deco tile façade. 635 Mateo is an iconic filming destination – setting the scene for TV shows and films such as cult favorites like Ferris Bueller's Day Off, Beverly Hills Cop, and The Muppets.

# **PROJECT**HIGHLIGHTS

FREESTANDING ENCLOSED CAMPUS

**LARGE ROOFTOP DECK** 

DEDICATED ONSITE PARKING LOT

NEW BUILDING Systems throughout

**SAWTOOTH SKYLIGHTS** 

ARCHED WINDOWS

AND EXPOSED BRICK