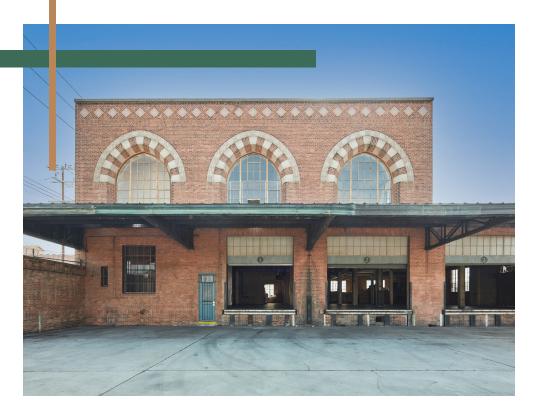

## 635 MATEO

### ARTS DISTRICT, LOS ANGELES

635 Mateo was constructed in 1929 to serve as the San Francisco-based Hills Bros Coffee headquarters. True to the style of the 1920s, its simple, industrial framework was outfitted with exposed brick, dramatic arched windows and Art Deco tile façade. 635 Mateo is an iconic filming destination – setting the scene for TV shows and films such as cult favorites like Ferris Bueller's Day Off, Beverly Hills Cop, and The Muppets.