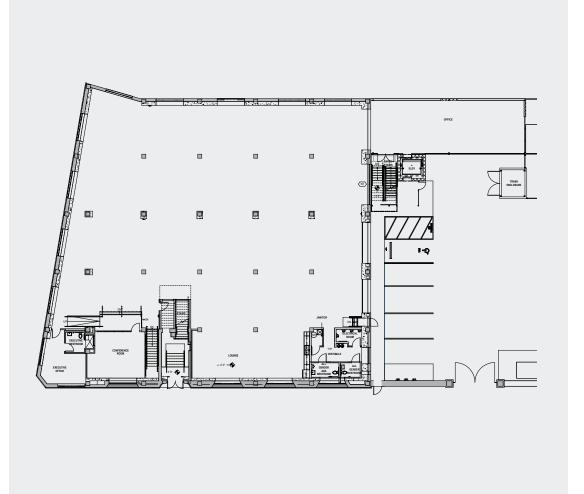

## 635 MATEO

### ARTS DISTRICT, LOS ANGELES





635 Mateo was constructed in 1929 to serve as the San Francisco-based Hills Bros Coffee headquarters. True to the style of the 1920s, its simple, industrial framework was outfitted with exposed brick, dramatic arched windows and Art Deco tile façade. 635 Mateo is an iconic filming destination – setting the scene for TV shows and films such as cult favorites like Ferris Bueller's Day Off, Beverly Hills Cop, and The Muppets.



# **PROJECT**HIGHLIGHTS



# **PROJECT**HIGHLIGHTS



FREESTANDING ENCLOSED CAMPUS



**LARGE ROOFTOP DECK** 



DEDICATED ONSITE PARKING LOT



NEW BUILDING Systems throughout



**SAWTOOTH SKYLIGHTS** 



ARCHED WINDOWS

AND EXPOSED BRICK



















1ST FLOOR











#### East 1st Street **AREA** $\Pi_{I_1}$ 11/1 1 ROW DTLA Pikunico Go Get Em Tiger AMENITIES 06 Cafe Dulce APL Poketo Shopify Bodega Yolk Zappos.com 11 J Brand 11 **ADIDAS** 18 2 At Mateo Girl and The Goat Spotify Soylent 3 One Santa Fe East 4th Street 07 Hennessey & Ingalls Grow the Produce Shop Café Gratitude 4 Hauser & Wirth/Manuela 5 Bestia **6 Angel City Brewery** 111 7 Bavel 8 Wurstkuche 9 Salt & Straw 10 Urth Café **635 MATEO** 11 Zinc 12 Blue Bottle Coffee 13 Urban Radish 14 Verve Coffee 15 Bread Lounge 16 Stumptown East 7th Street (01) 17 Everson Royce Bar 18 Kiska 19 Lucky Brand 20 Little Bear 21 Factory Kitchen 22 Yxta 23 Arts District Brewing Co. 24 Pour Haus Wine Bar 25 Warner Music 26 Honey 27 Virgin Hyperloop One East 8th Street

## 635 MATEO

###