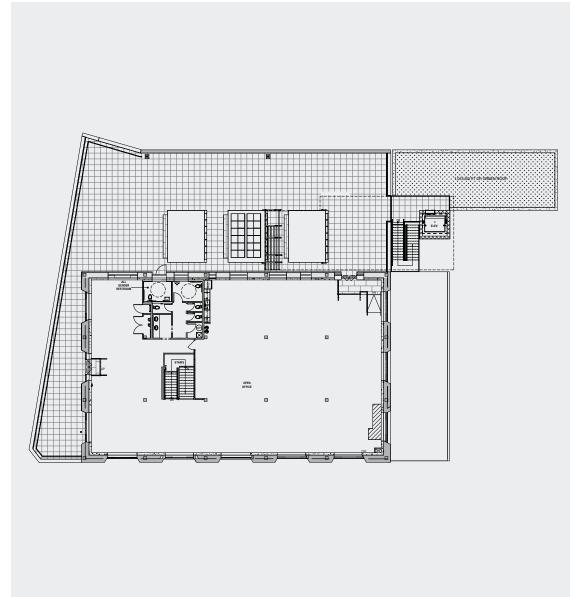

## 635 MATEO

### ARTS DISTRICT, LOS ANGELES





635 Mateo was constructed in 1929 to serve as the San Francisco-based Hills Bros Coffee headquarters. True to the style of the 1920s, its simple, industrial framework was outfitted with exposed brick, dramatic arched windows and Art Deco tile façade. 635 Mateo is an iconic filming destination – setting the scene for TV shows and films such as cult favorites like Ferris Bueller's Day Off, Beverly Hills Cop, and The Muppets.



# **PROJECT**HIGHLIGHTS



# **PROJECT**HIGHLIGHTS



FREESTANDING ENCLOSED CAMPUS



**LARGE ROOFTOP DECK** 



DEDICATED ONSITE PARKING LOT



NEW BUILDING Systems throughout



**SAWTOOTH SKYLIGHTS** 



ARCHED WINDOWS

AND EXPOSED BRICK



















1ST FLOOR











#### East 1st Street **AREA** $\Pi_{I_1}$ 11/1 1 ROW DTLA Pikunico Go Get Em Tiger AMENITIES 06 Cafe Dulce APL Poketo Shopify Bodega Yolk Zappos.com 11 J Brand 11 **ADIDAS** 18 2 At Mateo Girl and The Goat Spotify Soylent 3 One Santa Fe East 4th Street 07 Hennessey & Ingalls Grow the Produce Shop Café Gratitude 4 Hauser & Wirth/Manuela 5 Bestia **6 Angel City Brewery** 111 7 Bavel 8 Wurstkuche 9 Salt & Straw 10 Urth Café **635 MATEO** 11 Zinc 12 Blue Bottle Coffee 13 Urban Radish 14 Verve Coffee 15 Bread Lounge 16 Stumptown East 7th Street (01) 17 Everson Royce Bar 18 Kiska 19 Lucky Brand 20 Little Bear 21 Factory Kitchen 22 Yxta 23 Arts District Brewing Co. 24 Pour Haus Wine Bar 25 Warner Music 26 Honey 27 Virgin Hyperloop One East 8th Street

## 635 MATEO

### ARTS DISTRICT

###