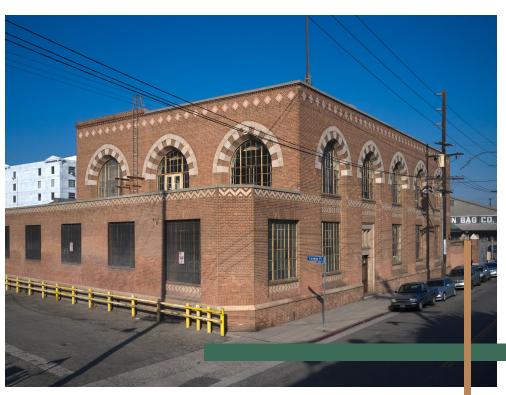

## 635 MATEO

### ARTS DISTRICT, LOS ANGELES

635 Mateo was constructed in 1929 to serve as the San Francisco-based Hills Bros Coffee headquarters. True to the style of the 1920s, its simple, industrial framework was outfitted with exposed brick, dramatic arched windows and Art Deco tile façade. 635 Mateo is an iconic filming destination – setting the scene for TV shows and films such as cult favorites like Ferris Bueller's Day Off, Beverly Hills Cop, and The Muppets.

### ARTS DISTRICT