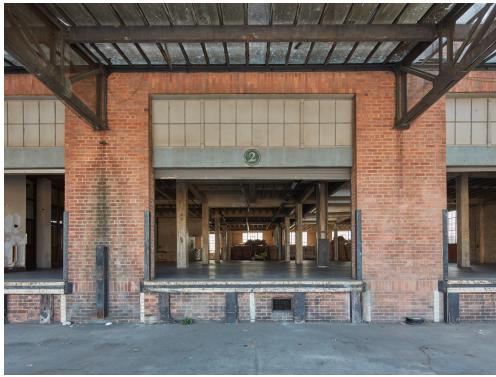

## 635 MATEO

### ARTS DISTRICT, LOS ANGELES

635 Mateo was constructed in 1929 to serve as the San Francisco-based Hills Bros Coffee headquarters. True to the style of the 1920s, its simple, industrial framework was outfitted with exposed brick, dramatic arched windows and Art Deco tile façade. 635 Mateo is an iconic filming destination – setting the scene for TV shows and films such as cult favorites like Ferris Bueller's Day Off, Beverly Hills Cop, and The Muppets.