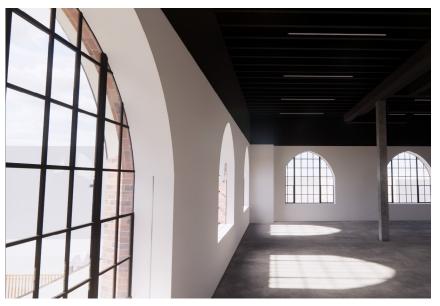

## 635 MATEO

### ARTS DISTRICT, LOS ANGELES

635 Mateo was constructed in 1929 to serve as the San Francisco-based Hills Bros Coffee headquarters. True to the style of the 1920s, its simple, industrial framework was outfitted with exposed brick, dramatic arched windows and Art Deco tile façade. 635 Mateo is an iconic filming destination – setting the scene for TV shows and films such as cult favorites like Ferris Bueller's Day Off, Beverly Hills Cop, and The Muppets.

# **PROJECT**HIGHLIGHTS

FREESTANDING ENCLOSED CAMPUS

**LARGE ROOFTOP DECK** 

DEDICATED ONSITE PARKING LOT

NEW BUILDING Systems throughout

**SAWTOOTH SKYLIGHTS** 

ARCHED WINDOWS

AND EXPOSED BRICK