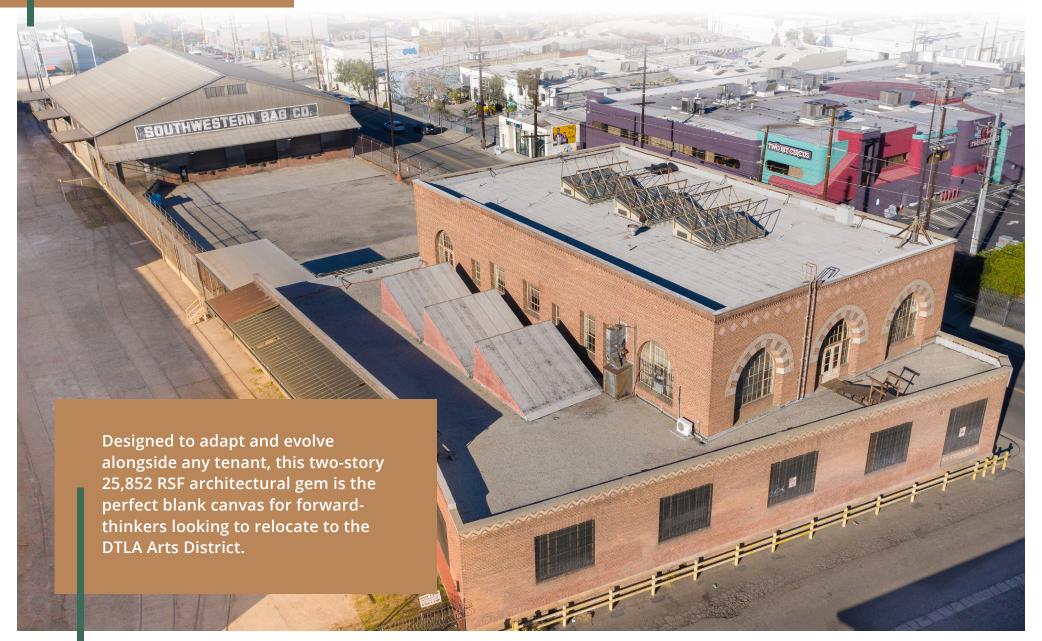

## 635 MATEO

### ARTS DISTRICT, LOS ANGELES

635 Mateo was constructed in 1929 to serve as the San Francisco-based Hills Bros Coffee headquarters. True to the style of the 1920s, its simple, industrial framework was outfitted with exposed brick, dramatic arched windows and Art Deco tile façade. 635 Mateo is an iconic filming destination – setting the scene for TV shows and films such as cult favorites like Ferris Bueller's Day Off, Beverly Hills Cop, and The Muppets.