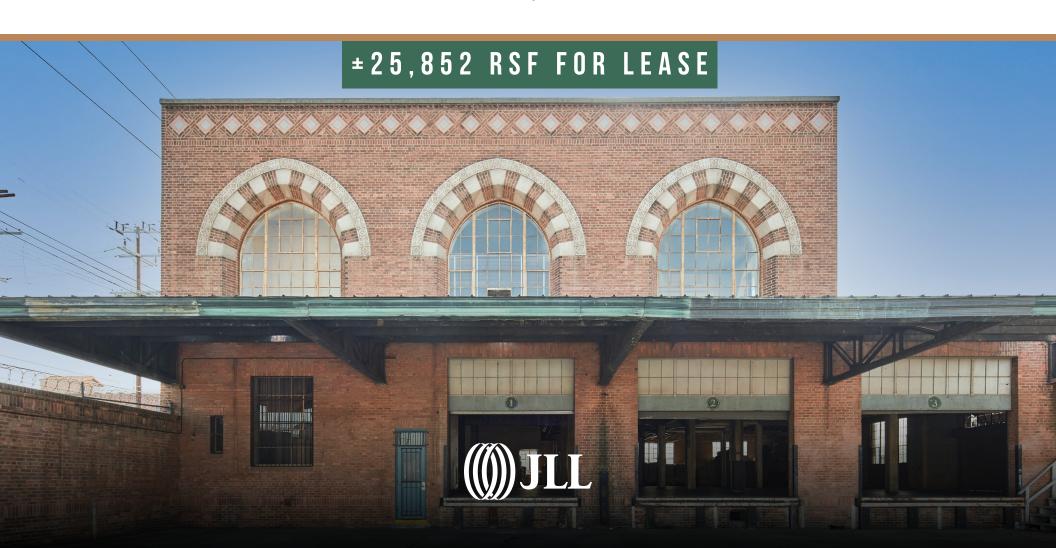

## 635 MATEO

### ARTS DISTRICT, LOS ANGELES

635 Mateo was constructed in 1929 to serve as the San Francisco-based Hills Bros Coffee headquarters. True to the style of the 1920s, its simple, industrial framework was outfitted with exposed brick, dramatic arched windows and Art Deco tile façade. 635 Mateo is an iconic filming destination – setting the scene for TV shows and films such as cult favorites like Ferris Bueller's Day Off, Beverly Hills Cop, and The Muppets.